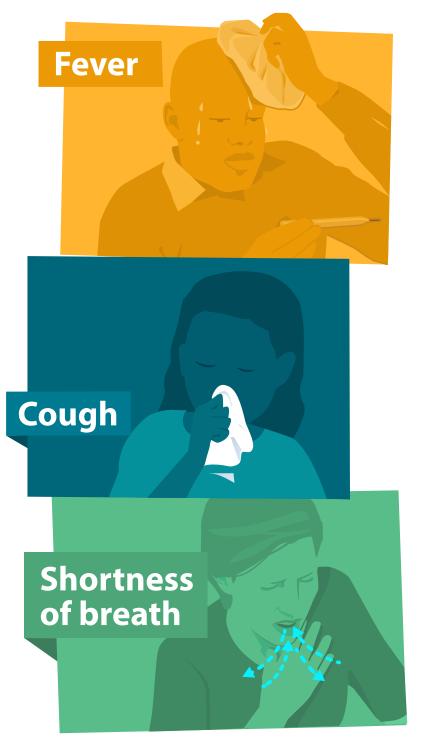

## **Symptoms of Coronavirus (COVID-19)**

## Your symptoms can include the following:

If you have COVID-19, you may have mild (or no symptoms) to severe illness.

Symptoms can appear 2-14 days after you are exposed to the virus that causes COVID-19.